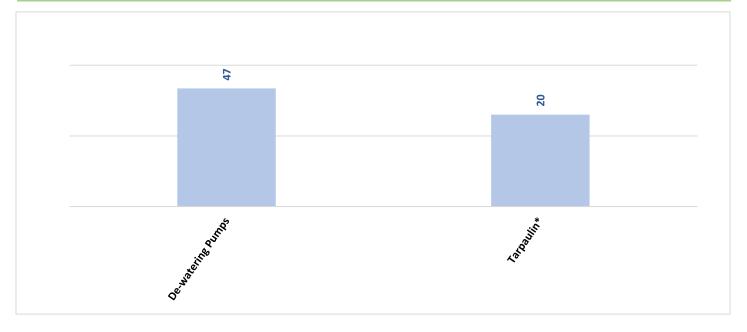

#### Employment of Boats: NTR

**Employment of Aviation Assets: NTR** 

| Relie   | f items / machir | nery / equipment dispatched in Last 24<br>PDMA Sindh | hours by |  |  |  |  |  |  |  |  |
|---------|------------------|------------------------------------------------------|----------|--|--|--|--|--|--|--|--|
| Sr. No. | District         | Item description                                     | Quantity |  |  |  |  |  |  |  |  |
| 1       | Khairpur         | Tarpaulin                                            | 20       |  |  |  |  |  |  |  |  |
|         | Total            |                                                      |          |  |  |  |  |  |  |  |  |

### Cumulative Relief Provided by PDMA Sindh

Sd/-INCHARGE PEOC PDMA SINDH

|                                                  | PROVINCIAL DISASTER MANAGEMENT AUTHORITY<br>REHABILITATION DEPARTMENT<br>GOVERNMENT OF SINDH |              |                 |               |       |         |         |           |         |          |      |          |        | Concernent Pro- |           |             |           |           |                      |           |          |        |        |          |         |          |          |            |             |         |                |
|--------------------------------------------------|----------------------------------------------------------------------------------------------|--------------|-----------------|---------------|-------|---------|---------|-----------|---------|----------|------|----------|--------|-----------------|-----------|-------------|-----------|-----------|----------------------|-----------|----------|--------|--------|----------|---------|----------|----------|------------|-------------|---------|----------------|
| 17-July-2025                                     |                                                                                              |              |                 |               |       |         |         |           |         |          |      |          | RE     | LIEF PRO        | VIDED D   | URING MC    | NSOON R   | AINS 2025 |                      |           |          |        |        |          |         |          |          |            |             |         |                |
| Division                                         |                                                                                              |              |                 | Karach        |       |         |         |           |         |          |      | Hyderaba | d      |                 |           |             |           |           | Larkano              |           |          |        | Sukkur |          | Shah    | eed Bena | zirabad  |            | /lirpurkhas |         |                |
| Item Description                                 | Karachi West                                                                                 | Karachi East | Karachi Central | Karachi South | Malir | Korangi | Keemari | Hyderabad | Matiari | Jamshoro | Dadu | Badin    | Thatta | Sujawal         | T.M.Khan  | T. Allahyar | Shikarpur | Larkano   | Kamber<br>Shahdadkot | Jacobabad | Kashmore | Sukkur | Ghotki | Khairpur | Sanghar | SBA      | N. Feroz | Tharparkar | Mirpurkhas  | Umerkot | Grand<br>Total |
|                                                  |                                                                                              |              |                 |               |       |         |         |           |         |          |      |          |        |                 | Relief Pr | rovided by  | PDMA      |           |                      |           |          |        |        |          |         |          |          |            |             |         |                |
| De-watering Pump 90<br>HP Truck Mounted          | -                                                                                            | -            | -               | -             | -     | -       | -       | -         | -       | -        | -    | -        | -      | -               | -         | -           | -         | -         | -                    | -         | -        | -      | -      | -        | -       | -        | -        | -          | -           | -       | -              |
| De-watering Pump 40-<br>50 HP Vehicle<br>Mounted | -                                                                                            | -            | -               | -             | -     | -       | -       | 7         | -       | 4        | -    | -        | -      | -               | -         | -           | -         | -         | -                    | -         | -        | -      | -      | -        | -       | -        | -        | -          | -           | -       | 11             |
| De-watering Pump 40<br>HP Vehicle Mounted        | -                                                                                            | -            | -               | -             | -     | -       | -       | -         | -       | -        | -    | -        | -      | -               | -         | -           | -         | -         | -                    | 2         | -        | -      | -      | -        | -       | -        | -        | -          | -           | -       | 2              |
| De-watering Pump 30<br>HP Ground Standing        | -                                                                                            | -            | -               | -             | -     | -       | -       | 5         | -       | -        | -    | -        | -      | -               | -         | -           | -         | -         | -                    | -         | -        | -      | -      | -        | -       | -        | -        | -          | -           | -       | 5              |
| De-watering Pump 32<br>HP Ground Standing        | -                                                                                            | -            | -               | -             | -     | -       | -       | -         | -       | -        | -    | -        | -      | -               | -         | -           | -         | -         | -                    | -         | -        | 2      | -      | -        | -       | -        | -        | -          | -           | -       | 2              |
| De-watering Pump 24<br>HP Ground Standing        | -                                                                                            | -            | -               | -             | -     | -       | -       | -         | 2       | -        | -    | -        | -      | -               | -         | -           | -         | -         | -                    | -         | -        | 3      | -      | -        | -       | -        | -        | -          | -           | -       | 5              |
| De-watering Pump 16<br>HP Ground Standing        | -                                                                                            | -            | -               | -             | -     | -       | -       | -         | 3       | -        | -    | -        | -      | -               | -         | -           | -         | -         | -                    | -         | -        | -      | -      | -        | -       | 2        | -        | -          | -           | -       | 5              |
| De-watering Pump 6.5<br>HP Ground Standing       | -                                                                                            | -            | -               | -             | -     | -       | -       | -         | -       | -        | -    | -        | -      | -               | -         | -           | -         | -         | -                    | -         | -        | 10     | -      | -        | -       |          | -        | -          | -           | -       | 10             |
| De-watering Pump<br>Jhatta Tractor<br>Mounted    | -                                                                                            | -            | -               | -             | -     | -       | -       | -         | -       | -        | -    | -        | -      | -               | -         | -           | -         | -         | -                    | 3         | -        | 4      | -      | -        | -       |          | -        | -          | -           | -       | 7              |
| Tarpaulin*                                       | -                                                                                            | -            | -               | -             | -     | -       | -       | -         | -       | -        | -    | -        | -      | -               | -         | -           | -         | -         | -                    | -         | -        | -      | -      | 20       | -       |          | -        | -          | -           | -       | 20             |
| Total                                            | -                                                                                            | -            | -               | -             | -     | -       | -       | 12        | 5       | 4        | -    | -        | -      | -               | -         | -           | -         | -         | -                    | 5         | -        | 19     | -      | 20       | -       | 2        | -        | -          | -           | -       | -              |