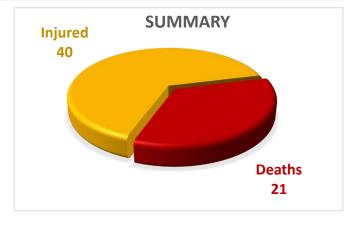

### Cumulative Causalities – Deaths / Injuries (25-06-2025 to 17-07-2025)

Deaths & Injuries Data Source: Concerned Deputy Commissioners.