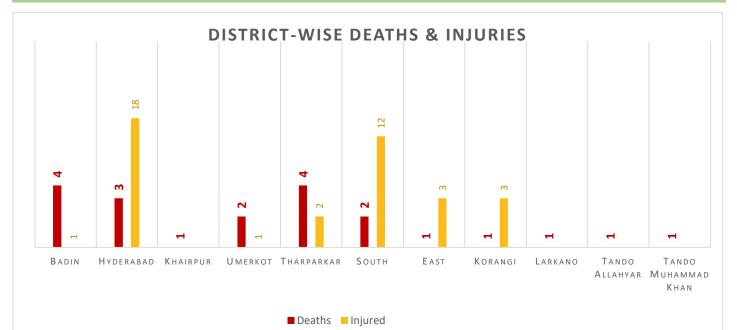

### Cumulative Causalities – Deaths / Injuries (25-06-2025 to 17-07-2025)

Deaths & Injuries Data Source: Concerned Deputy Commissioners.