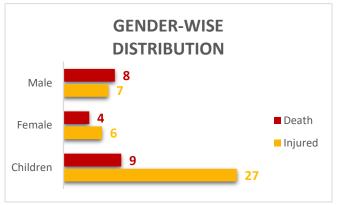

### Cumulative Causalities – Deaths / Injuries (25-06-2025 to 17-07-2025)

Deaths & Injuries Data Source: Concerned Deputy Commissioners.