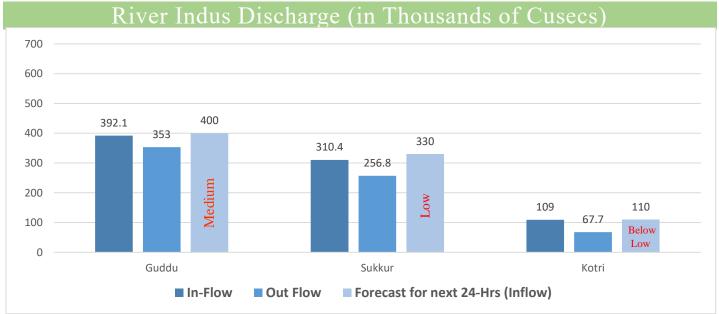

Source: Pakistan Meteorological Department.

Source: Pakistan Meteorological Department - Flood Forecasting Division (FFD) – Bulletin No. B-033/25 Dated 17th July, 2025 12:30 (PST)

|         | Causalities and Injuries (Last 24 hours) |   |       |   |   |           |  |  |
|---------|------------------------------------------|---|-------|---|---|-----------|--|--|
| Sr No   | Sr. No. District                         |   | Death | S |   | Remarks   |  |  |
| 51.110. | District                                 | Μ | F     | С | Т | Kennar Kö |  |  |
| -       | -                                        | - | -     | - | - | -         |  |  |
| Total   |                                          | - | -     | - | - | -         |  |  |