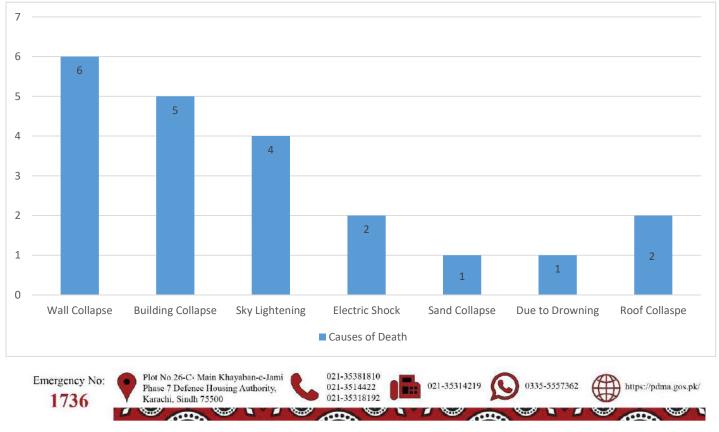

### Cumulative Causalities – Deaths / Injuries (25-06-2025 to 17-07-2025)

Deaths & Injuries Data Source: Concerned Deputy Commissioners.